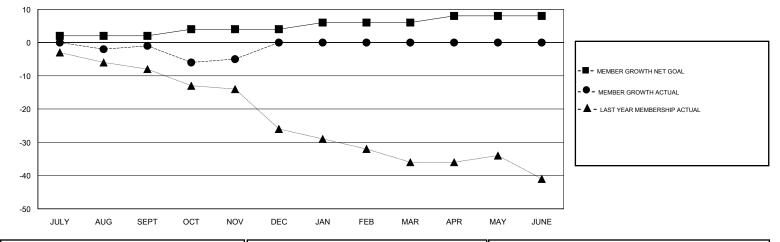

GOALS AND ACTUAL MEMBERS CUMULATIVE

| 8 CLUBS OF 30 ADDED 1 OR MORE<br>NEW MEMBERS | GENDER DISTRIBUTION<br>MALE 368 (73.60%)<br>FEMALE 132 (26.40%) |                                                                                                                                           |
|----------------------------------------------|-----------------------------------------------------------------|-------------------------------------------------------------------------------------------------------------------------------------------|
|                                              | Women Percentage Fiscal Year Goal: 0%                           |                                                                                                                                           |
|                                              | TOTAL FAMILY UNIT MEMBERS                                       |                                                                                                                                           |
| MEMBERSHIP DATA                              |                                                                 | 54                                                                                                                                        |
|                                              |                                                                 |                                                                                                                                           |
|                                              |                                                                 |                                                                                                                                           |
|                                              | NEW MEMBERS                                                     | NEW MEMBERS MALE 368 (73.60%)   FEMALE 132 (26.40%)   Women Percentage Fiscal Year Goal: 0%   CLICK HERE FOR CUMULATIVE   MEMBERSHIP DATA |